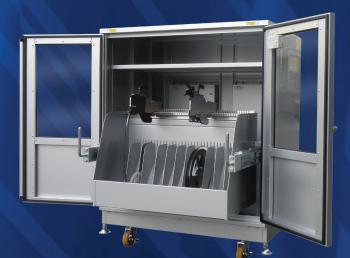

## McDry Yamaha Feeder Cabinet DXU-580YF

- Ext. dimensions: 1080mmW x 1380mmH x 895mmD
- RH Level 1%
- Capacity Approx. 1000L
- Dry Unit US-5000x2
- Material High-grade steel construction with ESD-safe and Anti corrosion coating
- Doors (Magnetic) 2 Doors with glass windows
- Weight Approx 210 kg
- Electrical Requirement AC 120V(50/60Hz) 56w/h(Max 700W)
- Accessories Included Casters, RH Meter,1 shelf

## **Key Features**

- For Yamaha feeder storage, models YS and ZITA
- Holds up to 21 feeders with tape and reel
- Ultra-low humidity storage at 1%RH
- Place feeder directly into dry storage without reel or tape removal
- Safely dehumidifies and stores MSDs in reels
- Ergonomic placement and removal within cabinet
- Conforms to IPC-J-STD 033C