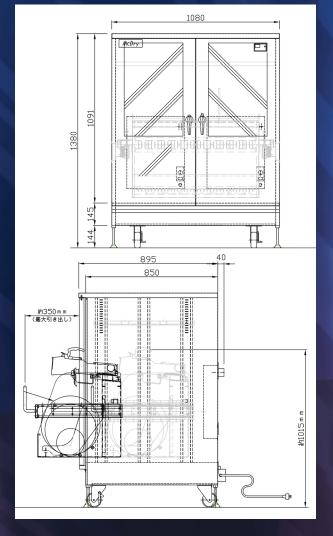

## McDry Yamaha Feeder Cabinet DXU-580YF

- Ext. dimensions: 1080mmW x 1380mmH x 895mmD
- RH Level 1%
- Capacity Approx. 1000L
- Dry Unit US-5000x2
- Material High-grade steel construction with ESD-safe and Anti corrosion coating
- Doors (Magnetic) 2 Doors with glass windows
- Weight Approx 210 kg
- Electrical Requirement AC 120V(50/60Hz) 56w/h(Max 700W)
- Accessories Included Casters, RH Meter,1 shelf